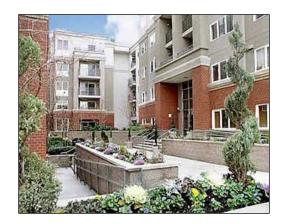

#### **COMMUNITY FEATURES**

- Therapeutic indoor pool and spa
- Rooftop deck with Jacuzzi
- ❖ Adjacent to Downtown Bellevue Park with walking trails
- State-of-the-art health club with classes and cardio fitness
- Full-size washer and dryers
- Hi-speed Internet access
- Individual balconies or patios
- Fitness center
- Resident business center with computer and fax
- Pet friendly