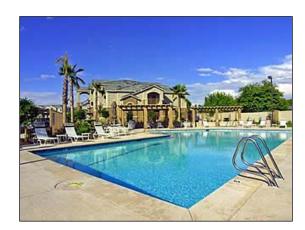

# **COMMUNITY FEATURES**

- Washer and dryer
- 9 Foot Ceilings w/ Custom Crown Moldings
- Designer Accent Walls
- ❖ Walk-In Closets
- ❖ 24-hour fitness center
- Sparkling Heated Pool & Spa
- Clubhouse w/ Fireside Lounge
- Business Center Onsite
- Controlled Access Community
- ❖ Pet friendly