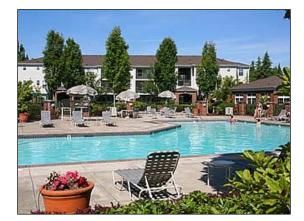

## **COMMUNITY FEATURES**

- Sparkling heated swimming and wading pool
- Located on the scenic Sweek Nature Preserve
- Clubhouse w/fully equipped with large screen TV, lounge and kitchen
- Gazebo with barbeque grills and picnic area
- Balcony or Patio
- Hi-speed Internet access
- ✤ Washer and dryer
- State-of-the-Art Fitness center
- Recreation Lounge
- Near Bridgeport Village and numerous employers
- Pet friendly