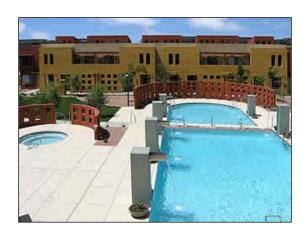

## **COMMUNITY FEATURES**

- 2 swimming pools with fountains 2 spas and separate lap pool
- Pear wood veneer cabinetry
- Clubhouse with living room, lounge and exhibition kitchen
- BBQ plazas
- 24/7 fitness center with state-of-the-art cardio and weight training equipment
- Tree-lined streets with courtyards
- Washer and dryer
- Hi-speed Internet access
- Pet friendly