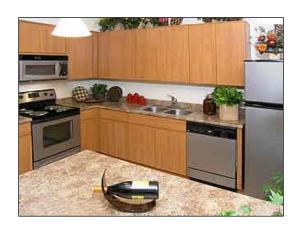

## **COMMUNITY FEATURES**

- 2 swimming pools with fountains 2 spas and separate lap pool
- Pear wood veneer cabinetry
- Clubhouse with living room, lounge and exhibition kitchen
- BBQ plazas
- 24/7 fitness center with state-of-the-art cardio and weight training equipment
- Tree-lined streets with courtyards
- Washer and dryer
- Hi-speed Internet access
- Pet friendly