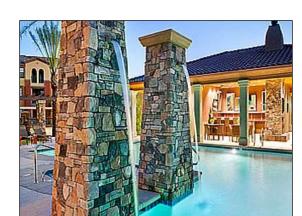

## **COMMUNITY FEATURES**

- Resort-style pool with infiniti spa
- ❖ Poolside media lounge with fireplace and bar
- Outdoor picnic areas with Viking grills
- ❖ Caliber™ Sports Club with personal TV monitors, free weights and Smith machine
- Business center with complimentary WiFi
- Covered parking throughout community
- Walk-in closets
- Washer and dryer
- Central heat, air conditioning and ceiling fans
- Hi-speed Internet access
- Pet friendly