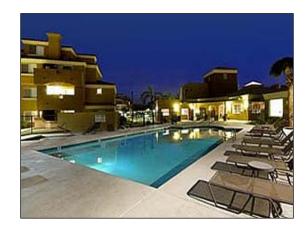

### **COMMUNITY FEATURES**

- Two sparking swimming pools
- Barbeque grills
- Washer and dryer
- Hi-speed Internet access
- Central heating and air conditioning
- ❖ 24-hour, state-of-the-art fitness center
- Garage parking
- Pet friendly