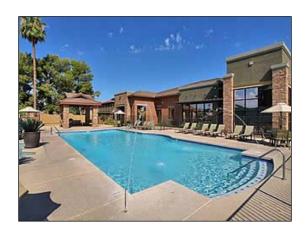

## **COMMUNITY FEATURES**

- Sparkling Swimming Pool
- BBQ area with grills
- Elegant clubhouse
- Recreation Lounge
- Media center
- Washer and dryer
- Hi-speed Internet access
- ❖ New Era fitness center
- ❖ Business Center
- Pet friendly