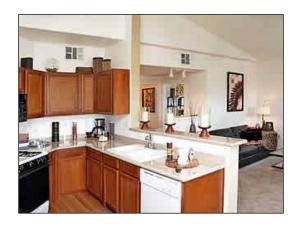

### **COMMUNITY FEATURES**

- Washer and dryer
- Oversized Closets
- Private Patio or Balcony
- Dramatic bay windows
- ❖ 24-hour fitness center
- Custom pool and spa
- Gas grills and Gazebo Area
- On-Site Convenience Store
- Pet friendly