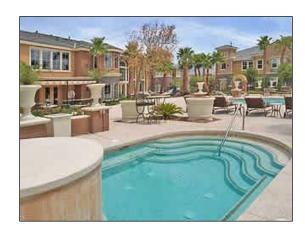

### **COMMUNITY FEATURES**

- Washer and dryer
- Oversized Closets
- Private Patio or Balcony
- Dramatic bay windows
- ❖ 24-hour fitness center
- Custom pool and spa
- Gas grills and Gazebo Area
- On-Site Convenience Store
- Pet friendly