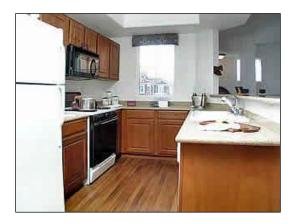

# **COMMUNITY FEATURES**

- Washer and dryer
- Granite countertops
- ✤ Walk-in closets
- Fitness center
- Sparkling Heated Pool & Spa
- Gas grills/enclosed cabanas
- Clubhouse
- Covered Parking
- Controlled Access
- Pet friendly