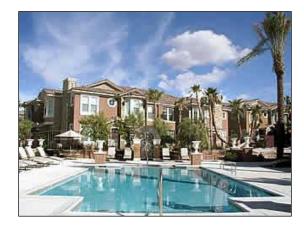

# **COMMUNITY FEATURES**

- Washer and dryer
- Granite countertops
- ✤ Walk-in closets
- Fitness center
- Sparkling Heated Pool & Spa
- Gas grills/enclosed cabanas
- Clubhouse
- Covered Parking
- Controlled Access
- Pet friendly