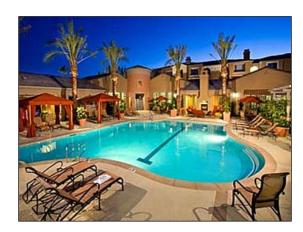

#### **COMMUNITY FEATURES**

- Washer and dryer
- Oversized closets
- Sparkling Heated Pool spa, cabanas and WiFi
- Full Concierge Service
- Fitness center
- Covered parking or private garages
- Business center
- Gated Access
- Pet friendly