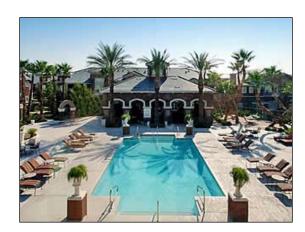

## **COMMUNITY FEATURES**

- Washer and dryer
- Direct-access garage
- Dramatic bay windows
- Granite countertops
- Built-in computer desks
- Fitness center with free weights
- Custom pool and spa
- Gas grills and cabanas
- Clubhouse
- Pet friendly