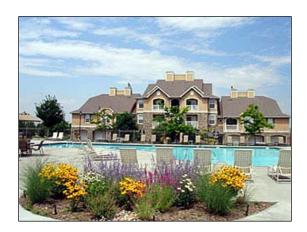

# **COMMUNITY FEATURES**

- Washer and dryer
- Nine-foot ceilings
- Ceiling fans in bedrooms
- Granite kitchen bar tops
- Fitness center
- Sparkling swimming pool
- Resident business center
- Clubhouse
- Pet friendly