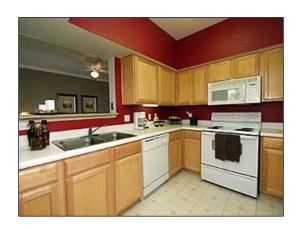

# **COMMUNITY FEATURES**

- Washer and dryer
- Nine-foot ceilings
- Ceiling fans in bedrooms
- Granite kitchen bar tops
- Fitness center
- Sparkling swimming pool
- Resident business center
- Clubhouse
- Pet friendly