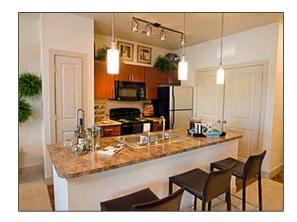

# **COMMUNITY FEATURES**

- Washer and dryer
- ✤ Kitchen pantries
- Nine-foot ceilings
- 24-hour fitness center
- Resort-style pool with sun lounge
- Urban clubhouse with cyber cafe
- Resident lounge with media
- ✤ center and billiards
- Covered parking
- Pet friendly