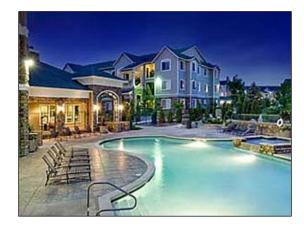

# **COMMUNITY FEATURES**

- Washer and dryer
- Custom maple cabinetry
- White-on-white appliance package
- Fitness center
- Year-round resort-style heated pool and hot tubs
- ✤ Barbeque grills
- Sand volleyball court and Tennis court
- Business center and Conference room
- Pet friendly