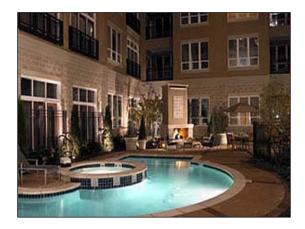

# **COMMUNITY FEATURES**

- ✤ Washer and dryer
- Deluxe kitchens w/breakfast bar
- Oversized Closets
- Premier Fitness Club
- 24-Hour Coffee and Hot Tea Bar
- Heated Resort Style Pool & Spa
- Recreation Lounge
- Business Center
- Elegant clubroom
- Pet friendly