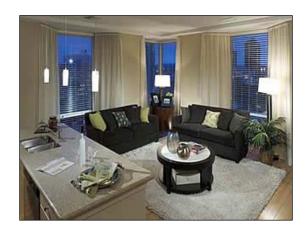

## **COMMUNITY FEATURES**

- Washer and dryer
- Expansive floor-to-ceiling windows
- Slab granite countertops in kitchen and baths
- Breakfast bar
- Fitness center
- Outdoor terrace & fireplace
- Cooks Fresh Market Gourmet Grocery on-site
- Business center
- Two blocks from Light Rail
- Pet friendly