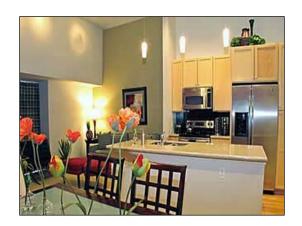

## **COMMUNITY FEATURES**

- Washer and dryer
- Expansive floor-to-ceiling windows
- Slab granite countertops in kitchen and baths
- Breakfast bar
- Fitness center
- Outdoor terrace & fireplace
- Cooks Fresh Market Gourmet Grocery on-site
- Business center
- Two blocks from Light Rail
- Pet friendly